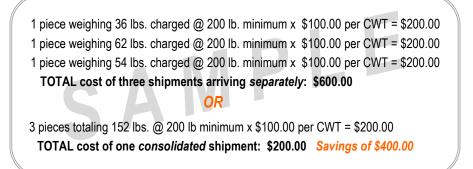

# **Advance Warehouse Rates**

See below for definitions and descriptions of warehouse rates, and the *Material Handling Rates* form for the associated fees. All material handling fees are calculated on a CWT basis (per hundredweight, or fraction thereof) per shipment, and vary depending on the type of shipment, the amount of handling and the time of day. Separate shipments will not be combined. Minimum charges will apply as shown on the *Material Handling Rates* form. Be sure to review these costs when you prepare your show budget.

Billed weight is based on incoming weight, whether outbound services are used completely or in part.

The weight is rounded up to the next one hundred pounds (100 lbs.) and is taken from the inbound Bill of Lading and/or the certified weight ticket. Separate shipments will not be combined.