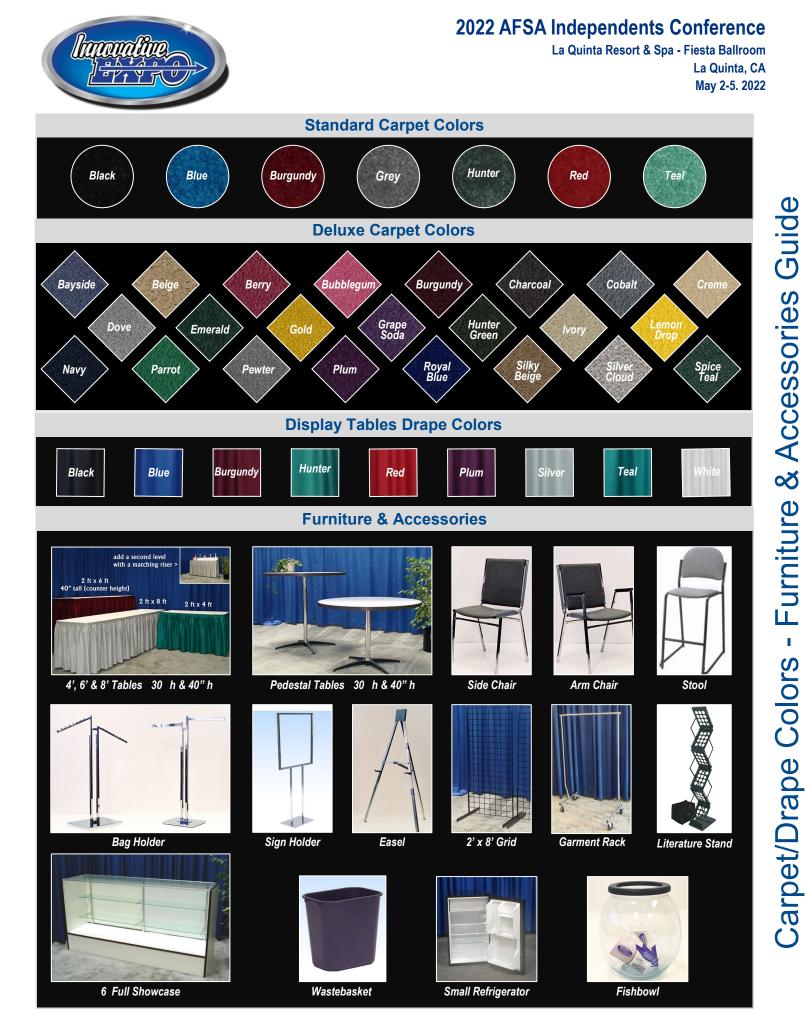

The exhibit hall is carpeted. Exhibitors may choose to rent an alternate color carpet through Innovative Expo.

| Important Dates                  |                |                                 |                                                 |    |             |       |    |  |  |
|----------------------------------|----------------|---------------------------------|-------------------------------------------------|----|-------------|-------|----|--|--|
| Non-Official EAC Notification:   | April 4, 2022  | Advance Freight Deadline:       |                                                 |    | April 26, 2 | 2022  |    |  |  |
| Advance Order Discount Deadline: | April 19, 2022 | Direct to Show Site 1st Day For | Direct to Show Site 1st Day For Delivery: May 3 |    |             |       |    |  |  |
|                                  | Exhibit Sh     | now Schedule                    |                                                 |    |             |       |    |  |  |
| Exhibitor Move-In:               | Tuesday        | May 3, 2022                     | 11:00                                           | AM | _           | 4:00  | PM |  |  |
| Show Hours:                      | Tuesday        | May 3, 2022                     | 5:00                                            | ΡM | —           | 6:00  | PM |  |  |
|                                  | Wednesday      | May 4, 2022                     | 8:00                                            | AM | —           | 8:45  | AM |  |  |
|                                  |                |                                 | 10:45                                           | AM | _           | 11:15 | AM |  |  |
|                                  |                |                                 | 12:15                                           | ΡM | —           | 1:15  | PM |  |  |
|                                  |                |                                 | 4:30                                            | ΡM | —           | 6:00  | PM |  |  |
|                                  | Thursday       | May 5, 2022                     | 7:30                                            | AM | —           | 8:15  | AM |  |  |
|                                  |                |                                 | 9:45                                            | AM | —           | 10:15 | AM |  |  |
| Exhibitor Move-out:              | Thursday       | May 5, 2022                     | 10:30                                           | AM | —           | 12:30 | PM |  |  |
| Driver Check In No Later Than:   | Thursday       | May 5, 2022                     | 11:00                                           | AM |             |       |    |  |  |

### Advance Order Discount Deadline: April 19, 2022

|                        |                             |                  | Standa                                          | ard C     | arpeting        |        |                 |         |                 |  |
|------------------------|-----------------------------|------------------|-------------------------------------------------|-----------|-----------------|--------|-----------------|---------|-----------------|--|
|                        |                             | Select           | from Standard Colors (if                        | no color  | is selected, sl | now c  | olors will prev | ail.)   |                 |  |
|                        | 🗌 Blac                      | ck 🗌 Blu         | e 🗌 Burgundy                                    | Gre       | y 🗌 Hun         | ter G  | ireen 🗌 R       | ed      | Teal            |  |
|                        | Qty                         | Size             |                                                 |           | Advance         |        | Standard        |         | Subtotal        |  |
|                        |                             | 8' x 10'         |                                                 | \$        | 230.00          | \$     | 288.00          | \$      |                 |  |
|                        |                             | 8' x 20'         |                                                 | \$        | 460.00          | \$     | 575.00          | \$      |                 |  |
|                        |                             | 8' x 30'         |                                                 | \$        | 690.00          | \$     | 860.00          | \$      |                 |  |
|                        |                             | 8' x 40'         |                                                 | \$        | 920.00          | \$     | 1,150.00        | \$      |                 |  |
|                        |                             | 8' x 50'         |                                                 | \$        | 1,150.00        | \$     | 1,430.00        | \$      |                 |  |
| Island Booth Carpeting |                             |                  |                                                 |           |                 |        |                 |         |                 |  |
|                        | Qty                         | Size             |                                                 |           | Advance         |        | Standard        |         | Subtotal        |  |
|                        |                             | 20' x 20'        |                                                 | \$        | 920.00          | \$     | 1,150.00        | \$      |                 |  |
|                        |                             | 20' x 30'        |                                                 | \$        | 1,380.00        | \$     | 1,725.00        | \$      |                 |  |
|                        |                             | 20' x 40'        |                                                 | \$        | 1,840.00        | \$     | 2,300.00        | \$      |                 |  |
|                        |                             |                  | (                                               | Optio     | ns              |        |                 |         |                 |  |
|                        |                             |                  | Size                                            |           | Advance         |        | Standard        |         | Subtotal        |  |
|                        | Carpet                      | Padding          | x= sq                                           | .ft \$    | 2.10            | \$     | 2.25            | \$      |                 |  |
|                        | Visque                      | en _             | x= sq                                           | .ft \$    | 1.15            | \$     | 1.50            | \$      |                 |  |
|                        | Additio                     | nal Taping       | x= sq                                           | .ft \$    | 1.15            | \$     | 1.50            | \$      |                 |  |
|                        |                             |                  | 100 sq. ft. min                                 |           | per sq. ft.     |        | per sq. ft.     |         |                 |  |
|                        |                             |                  | Delux                                           | ke Ca     | rpeting         |        |                 |         |                 |  |
|                        |                             | Delu             | uxe carpet colors can be v                      |           | •               | Coloi  |                 |         |                 |  |
|                        |                             |                  | Color                                           | Si        | ze              |        | Advance         |         | Subtotal        |  |
|                        | Deluxe                      | Carpet           |                                                 | _ x       | =sq. ft         | \$     | 5.95            | \$      |                 |  |
| (3                     | 30 oz, stain r              | resistant nylon) |                                                 | 200 sq    | . ft. min       |        | per sq. ft.     |         |                 |  |
|                        | <ul> <li>Include</li> </ul> | es poly covering | g (Visqueen) for protectior                     | n. ● (    | Orders must be  | e rece | eived 14 days   | prior t | o show move-in. |  |
|                        |                             |                  | Terms /                                         | Orde      | r Estimato      | e      |                 |         |                 |  |
|                        |                             |                  | / and are on a rental basis<br>be charged 100%. | s only.   |                 |        | Total           | \$      |                 |  |
|                        |                             | •                | received or questions mu                        | ust be re | ported to       |        |                 |         |                 |  |
|                        |                             |                  | tely upon noting.                               |           |                 |        |                 |         |                 |  |
|                        |                             |                  | construction will be charg                      | jed the D | eluxe rate.     |        |                 |         |                 |  |
| Transfer this to       | otal to the                 | Payment Autho    | rization/Order Summary f                        | form.     |                 |        |                 |         |                 |  |
|                        |                             |                  |                                                 |           |                 |        |                 |         |                 |  |
| Exhibiting             | g Compar                    | ıy:              |                                                 |           |                 |        | Boo             | oth #:  |                 |  |

La Quinta Resort & Spa - Fiesta Ballroom La Quinta, CA May 2-5. 2022

Submit this form to rent tables, risers or furnishings from Innovative Expo. Orders received without full payment or credit card information will not be processed.

### Advance Order Discount Deadline: April 19, 2022

| Tables                                                    |                  |                            |                 | Furnishings & Accessories |                                       |           |                  |                  |          |
|-----------------------------------------------------------|------------------|----------------------------|-----------------|---------------------------|---------------------------------------|-----------|------------------|------------------|----------|
| Qty Item                                                  | Advance          | Standard                   | Subtotal        | Qty                       | ltem                                  |           | Advance          | Standard         | Subtotal |
| 30" High Display Tables (inclue                           | les white vin    | <u>yl top, 3 side</u>      | drape)          |                           | Padded Side Ch                        | air       | <b>\$</b> 120.00 | <b>\$</b> 150.00 | \$       |
| 4' x 2' draped table                                      | <b>\$</b> 198.00 | \$ 250.00 \$               | š               |                           | Padded Arm Cha                        | air       | <b>\$</b> 145.00 | <b>\$</b> 180.00 | \$       |
| 6' x 2' draped table                                      | \$ 225.00        | \$ 281.00 \$               | s               |                           | Stool (use with 40                    | )" table) | <b>\$</b> 175.00 | <b>\$</b> 218.00 | \$       |
| 8' x 2' draped table                                      | <b>\$</b> 235.00 | <b>\$</b> 290.00 <b>\$</b> | \$              |                           | Wastebasket                           |           | <b>\$</b> 35.00  | <b>\$</b> 43.00  | \$       |
| 4th side drape                                            | <b>\$</b> 85.00  | <b>\$</b> 95.00 <b>\$</b>  | \$              |                           | Easel                                 |           | <b>\$</b> 60.00  | <b>\$</b> 75.00  | \$       |
| 4' x 2' undraped table                                    | <b>\$</b> 125.00 | <b>\$</b> 155.00 <b>\$</b> | š               |                           | Sign Holder 22"                       | x 28"     | \$ 106.00        | <b>\$</b> 135.00 | \$       |
| 6' x 2' undraped table                                    | <b>\$</b> 155.00 | <b>\$</b> 190.00 <b>\$</b> | š               |                           | Bag Rack                              |           | <b>\$</b> 125.00 | <b>\$</b> 155.00 | \$       |
| 8' x 2' undraped table                                    | <b>\$</b> 185.00 | \$ 230.00 \$               | s               |                           | Literature Rack                       |           | <b>\$</b> 110.00 | <b>\$</b> 140.00 | \$       |
| 42" High Display Counters (inclu                          | ides white vi    | nyl top, 3 sid             | <u>e drape)</u> |                           | Garment Rack                          |           | <b>\$</b> 145.00 | <b>\$</b> 180.00 | \$       |
| 4' x 2' draped counter                                    | \$ 220.00        | <b>\$</b> 275.00 <b>\$</b> | š               |                           | Poster Board 4'                       |           | ¢ 250.00         | ¢ 405.00         | ¢        |
| 6' x 2' draped counter                                    | \$ 240.00        | <b>\$</b> 295.00 <b>\$</b> | s               |                           |                                       |           | \$ 350.00        | <b>\$</b> 425.00 |          |
| 8' x 2' draped counter                                    | \$ 255.00        | <b>\$</b> 315.00 <b>\$</b> | \$              |                           | Black Grid 2' x 8                     |           | <b>\$</b> 115.00 | <b>\$</b> 140.00 |          |
| 4th side drape                                            | <b>\$</b> 85.00  | <b>\$</b> 95.00 <b>\$</b>  | 5               |                           | Small Refrigerat                      |           | \$ 445.00        | \$ 550.00        |          |
| 4' x 2' undraped counter                                  | <b>\$</b> 155.00 | <b>\$</b> 195.00 <b>\$</b> | ;               |                           | Fish Bowl                             |           | <b>\$</b> 35.00  | <b>\$</b> 55.00  | \$       |
| 6' x 2' undraped counter                                  | <b>\$</b> 160.00 | \$ 200.00 \$               | ;               |                           | Glass Display C<br>70"w x 38"h x 18"d |           |                  |                  |          |
| 8' x 2' undraped counter                                  | <b>\$</b> 196.00 | \$ 245.00 \$               | 5               |                           | 2 shelves / sliding c                 |           | <b>\$</b> 625.00 | <b>\$</b> 780.00 | \$       |
| <br><u>12" Tabletop Risers (i</u> i                       | ncludes whit     | <u>e vinyl top)</u>        |                 |                           |                                       | Draper    | У                |                  |          |
| 4' x 12" draped riser                                     | <b>\$</b> 110.00 | <b>\$</b> 135.00 <b>\$</b> | 5               |                           | 3' high drapery (                     | per ft)   | \$ 25.00         | \$ 31.00         | \$       |
| 6' x 12" draped riser                                     | <b>\$</b> 125.00 | <b>\$</b> 165.00 <b>\$</b> | s               |                           | 8' high drapery (                     | per ft)   | \$ 30.00         | \$ 38.00         | \$       |
| 8' x 12" draped riser                                     | <b>\$</b> 160.00 | <b>\$</b> 200.00 <b>\$</b> | ;               |                           |                                       | . ,       |                  |                  |          |
| Round Ped                                                 | estal Tables     |                            |                 |                           |                                       |           |                  |                  |          |
| 30"h x 30"d Pedestal Table                                |                  | <b>\$</b> 275.00 <b>\$</b> | 5               |                           |                                       |           |                  |                  |          |
| 40"h x 30"d Pedestal Table                                | \$ 245.00        |                            |                 |                           |                                       |           |                  |                  |          |
|                                                           |                  |                            |                 |                           |                                       |           |                  |                  |          |
|                                                           |                  | Drap                       | e Color         | Selec                     | tion                                  |           |                  |                  |          |
| Black Blue                                                | Burgundy         |                            | er Green        | 🗌 Plur                    | n 🗌 Red                               | 🗌 Silve   | er 🗆 T           | eal 🗆 \          | Vhite    |
|                                                           | ] Durgunuy       |                            | Gleen           |                           |                                       |           |                  |                  | AIIIC    |
|                                                           |                  | Term                       | s / Orde        | r Estii                   | mate                                  |           |                  |                  |          |
| <ul> <li>All rates are for the duration of the</li> </ul> | show and a       |                            |                 |                           |                                       |           |                  |                  |          |
| <ul> <li>Any discrepancies in items ordere</li> </ul>     |                  |                            |                 | ported to                 |                                       | Т         | otal \$_         |                  |          |
| Innovative Expo Service Desk imr                          |                  | •                          |                 |                           |                                       |           |                  |                  |          |
| • Transfer this total to the Payment                      | Authorization    | /Order Summ                | ary form.       |                           |                                       |           |                  |                  |          |
|                                                           |                  |                            |                 |                           |                                       |           |                  |                  |          |
|                                                           |                  |                            |                 |                           |                                       |           |                  |                  |          |
| Exhibiting Company:                                       |                  |                            |                 |                           |                                       | Booth     | n #:             |                  |          |