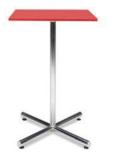

## **Pedestal Tables**

All pedestal tables are available in the below options:

- 30" diameter tops
- 30" or 40" high

40" high pedestal

30" high pedestal