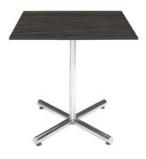

## **Pedestal Tables**

All pedestal tables are available in the below options:

- 30" diameter tops
- 30" or 40" high

40" high pedestal

30" high pedestal