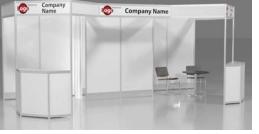

# **RENTAL EXHIBITS**

## 10' x 10' Hardwall Rental Exhibit Booths

All hardwall packages include the below:

- Aluminum structure
- White
- Header(s) block letters black (logo extra)
- 10' x 10' Carpet
- 30" pedestal table (x1)
- Fabric sledbase chairs (x2)

## Package C1 Base

Oversized header - block letters black (logo extra) 20" x 39" x 39" high built-in counters on backwall (x2)

## Package C2 Deluxe

- Base Package plus the below:
- 10" deep shelves (x2)
- 39" x 20" x 39" counter (x1)