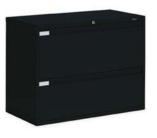

# CABINETS

## **Straight Cabinets**

All straight cabinets come with sliding doors. Optional Upgrades noted below:

Lock for doors

- Lighting
   \*Jewelry Case or Show Case
- Branding graphic panels

Cabinet "A" I meter cabinet with doors 39" long x 20" deep x 40" high

**Cabinet "B"** 1 meter Jewelry Case with doors 39" long x 20" deep x 40" high

Cabinet "C" 1 meter Show Case with doors 39" long x 20" deep x 40" high

Cabinet "D" 2 meter cabinet with doors 80" long x 20" deep x 40" high