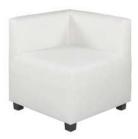

## **SPECIALTY ACCESSORIES RENTAL ORDER FORM & INVOICE**

| DISPLAY UNITS                                                                                         |      |                  |                  |       |  |  |  |
|-------------------------------------------------------------------------------------------------------|------|------------------|------------------|-------|--|--|--|
| Description                                                                                           | Qty. | Discount<br>Rate | Standard<br>Rate | Total |  |  |  |
| FABRIC<br>POSTER BOARD<br>4' x 8' grey fabric<br>covered both sides<br>Horizontal (shown)<br>Vertical |      | 175.00           | 227.50           |       |  |  |  |
| POP-UP BOOTH<br>9'-6" x 7'-5" tall<br>Velcro compatible<br>Set of four lights<br>Blue Grey<br>Black   |      | 3,240.00         | 4,212.00         |       |  |  |  |
| BLACK UPRIGHT<br>LITERATURE RACK<br>6 pockets for<br>8.5" x 11" material                              |      | 160.00           | 208.00           |       |  |  |  |
| PLEXIGLASS<br>BROCHURE HOLDER<br>9" x 11"<br>Table top Wall mount                                     |      | 46.00            | 59.80            |       |  |  |  |
| ALUMINUM EASEL<br>Fits sign sizes:<br>22" x 28"<br>24" x 36"<br>28" x 44"                             |      | 60.00            | 78.00            |       |  |  |  |
| CHROME<br>SIGN HOLDER<br>22" x 28"                                                                    |      | 140.00           | 182.60           |       |  |  |  |