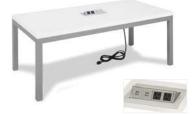

# **TABLES & CHAIRS**

## **Tables**

All tables are available in the below options:

- Unskirted or Skirted
- 30" or 40" height

6' x 2' skirted table

\_\_\_\_\_

• 4', 6', or 8' lengths x 2' widths

8' x 2' skirted table

4' x 2' skirted table