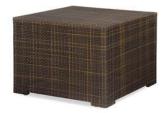

## **SPECIALTY ACCESSORIES RENTAL ORDER FORM & INVOICE**

| DISPLAY UNITS                                                                                         |      |                  |                  |       |  |  |  |
|-------------------------------------------------------------------------------------------------------|------|------------------|------------------|-------|--|--|--|
| Description                                                                                           | Qty. | Discount<br>Rate | Standard<br>Rate | Total |  |  |  |
| FABRIC<br>POSTER BOARD<br>4' x 8' grey fabric<br>covered both sides<br>Horizontal (shown)<br>Vertical |      | 175.00           | 227.50           |       |  |  |  |
| POP-UP BOOTH<br>9'-6" x 7'-5" tall<br>Velcro compatible<br>Set of four lights<br>Blue Grey<br>Black   |      | 3,240.00         | 4,212.00         |       |  |  |  |
| BLACK UPRIGHT<br>LITERATURE RACK<br>6 pockets for<br>8.5" x 11" material                              |      | 160.00           | 208.00           |       |  |  |  |
| PLEXIGLASS<br>BROCHURE HOLDER<br>9" x 11"<br>Table top Wall mount                                     |      | 46.00            | 59.80            |       |  |  |  |
| ALUMINUM EASEL<br>Fits sign sizes:<br>22" x 28"<br>24" x 36"<br>28" x 44"                             |      | 60.00            | 78.00            |       |  |  |  |
| CHROME<br>SIGN HOLDER<br>22" x 28"                                                                    |      | 140.00           | 182.60           |       |  |  |  |