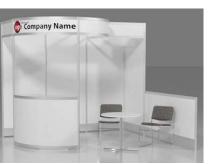

# **RENTAL EXHIBITS**

## Package B1 Base

- Curved header block letters black (logo extra)
- Curved front display counter

## Package B2 Deluxe

- Base Package plus the . below:
- **Enclosed corner counter** •
- 10" deep shelves (x2)