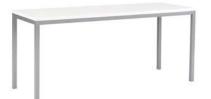

## **Tables**

All tables are available in the below options:

- Unskirted or Skirted
- 30" or 40" height

6' x 2' skirted table

\_\_\_\_\_

• 4', 6', or 8' lengths x 2' widths

8' x 2' skirted table

4' x 2' skirted table