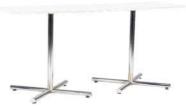

## **Tables**

All tables are available in the below options:

- Unskirted or Skirted
- 30" or 40" height

6' x 2' skirted table

\_\_\_\_\_

• 4', 6', or 8' lengths x 2' widths

8' x 2' skirted table

4' x 2' skirted table