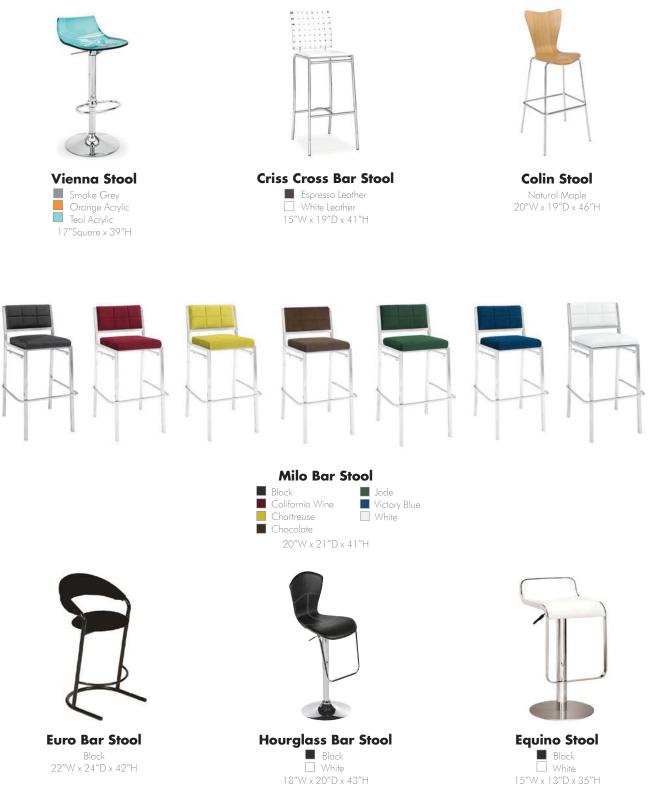

End Table Smoked Powder Coat Finish 26"Square × 21"H Console Table Smoked Powder Coat Finish 50"W × 24"D × 30"H Cocktail Table Smoked Powder Coat Finish 50"W × 24"D × 16"H



Cube End Tables
Black
Black
White
24"Square x 21"H



Cube Cocktail Tables

#### **BARS & BAR BACKS**



**VIP Glow Bar 6'** Frosted Plexi With Built-in Wireless LED Kit 72"W x 24"D x 42"H (Bar) 13"D x 18"H (Shelf) Includes Remote Control



VIP Glow Bar 4' Frosted Plexi With Built-in Wireless LED Kit 48"W x 24"D x 42"H (Bar) 13"D x 18"H (Shelf) Includes Remote Control



Bar Black White 48"W x 16"D x 42"H 2 Shelves In Back



**Blox Bar Back** Walnut/Brushed Metal 30"W x 16"D x 86"H Please Inquire About Shelf Dimensions



Piazza Bar Back Black

■ Black White 44"W x 12"D x 79"H 13"W x 14"H (Inside Shelf)

## STOOLS



## STOOLS



**Clara Stool** White 17"W x 21"D x 41"H



**Marcus Bar Stool** Steel 17″Square (at footbase) x 29″H



**Regal Stool** Brown Leather 19"W x 24"D x 45"H



Caprice Stool Black Fabric 25"W x 26"D x 44"H



**Sonic Stool** Black 22"W x 23"D x 42"H



**Nexus Stool** White 19"W x 20"D x 44"H

## CAFÉ CHAIRS



Vienna Chair Smoke Grey Acrylic Orange Acrylic Teal Acrylic 21"Square x 32"H



## CAFÉ CHAIRS



**Clara Chair** White 18"W x 21"D x 35"H



**Elio Chair** Steel 17″Square x 33″H



**Leslie Chair** White 17"W x 21"D x 31"H



Criss Cross Chair Espresso Leather White Leather 17"W x 21"D x 35"H



**Comet Chair** Black 23"W x 22"D x 32"H (With Arms) 19"W x 22"D x 32"H (Without Arms)



**Regal Dining Chair** Brown Leather 19"W x 23"D x 38"H



**Caprice Chair** 

Black 2