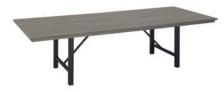

## **Pedestal Tables**

All pedestal tables are available in the below options:

- 30" diameter tops
- 30" or 40" high

40" high pedestal

30" high pedestal