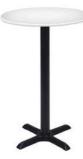

## **Pedestal Tables**

All pedestal tables are available in the below options:

- 30" diameter tops
- 30" or 40" high

40" high pedestal

30" high pedestal