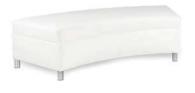

# **RENTAL EXHIBITS**

## 10' x 10' Hardwall Rental Exhibit Booths

All hardwall packages include the below:

- Aluminum structure
- White
- Header(s) block letters black (logo extra)
- 10' x 10' Carpet
- 30" pedestal table (x1)
- Fabric sledbase chairs (x2)