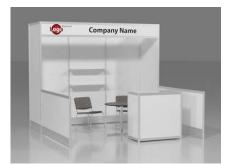

# **RENTAL EXHIBITS**

## 10' x 10' Hardwall Rental Exhibit Booths

All hardwall packages include the below:

- Aluminum structure
- White
- Header(s) block letters black (logo extra)
- 10' x 10' Carpet
- 30" pedestal table (x1)
- Fabric sledbase chairs (x2)

#### Package A1 Base