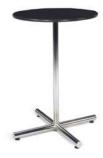

## **Pedestal Tables**

All pedestal tables are available in the below options:

- 30" diameter tops
- 30" or 40" high

40" high pedestal

30" high pedestal