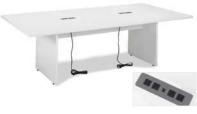

# **TABLES & CHAIRS**

## **Tables**

All tables are available in the below options:

- Unskirted or Skirted
- 30" or 40" height

6' x 2' skirted table

\_\_\_\_\_

• 4', 6', or 8' lengths x 2' widths

8' x 2' skirted table

4' x 2' skirted table