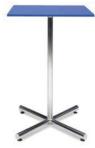

## **Pedestal Tables**

All pedestal tables are available in the below options:

- 30" diameter tops
- 30" or 40" high

40" high pedestal

30" high pedestal