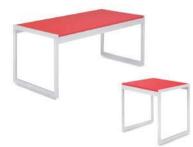

## **Tables**

All tables are available in the below options:

- Unskirted or Skirted
- 30" or 40" height

6' x 2' skirted table

\_\_\_\_\_

• 4', 6', or 8' lengths x 2' widths

8' x 2' skirted table

4' x 2' skirted table