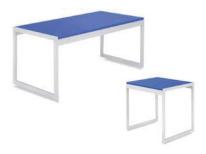

## **Tables**

All tables are available in the below options:

- Unskirted or Skirted
- 30" or 40" height

6' x 2' skirted table

\_\_\_\_\_

• 4', 6', or 8' lengths x 2' widths

8' x 2' skirted table

4' x 2' skirted table