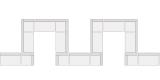

## **PENINSULA END-CAP BOOTH**

An end cap booth is exposed to aisles on three sides and composed of two booths.

Dimensions: End-cap Booths are generally ten feet (10') deep by twenty feet (20') wide. The maximum back wall height of eight feet (8') is allowed only in the rear half of the booth space and within five feet (5') of the two side aisles with a four foot (4') height restriction imposed on all materials in the remaining space forward to the aisle.

An Island Booth is any size booth exposed to aisles on all four sides.

**Dimensions**: An Island Booth is 20'x20' or larger, although it may be configured differently.

**Use of Space**: The entire cubic content of the space may be used up to the maximum allowable height, which is usually sixteen feet (16'), including signage.