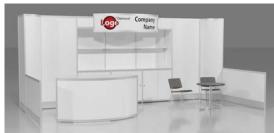

# **RENTAL EXHIBITS**

## 10' x 10' Hardwall Rental Exhibit Booths

All hardwall packages include the below:

- Aluminum structure
- White
- Header(s) block letters black (logo extra)
- 10' x 10' Carpet
- 30" pedestal table (x1)
- Fabric sledbase chairs (x2)

## Package B1 Base

- Curved header block letters black (logo extra)
- Curved front display counter

## Package B2 Deluxe

- Base Package plus the . below:
- **Enclosed corner counter** •
- 10" deep shelves (x2)