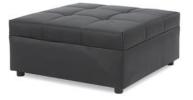

## **SPECIALTY ACCESSORIES RENTAL ORDER FORM & INVOICE**

| DISPLAY UNITS                                                                                         |      |                  |                  |       |  |  |  |
|-------------------------------------------------------------------------------------------------------|------|------------------|------------------|-------|--|--|--|
| Description                                                                                           | Qty. | Discount<br>Rate | Standard<br>Rate | Total |  |  |  |
| FABRIC<br>POSTER BOARD<br>4' x 8' grey fabric<br>covered both sides<br>Horizontal (shown)<br>Vertical |      | 175.00           | 227.50           |       |  |  |  |
| POP-UP BOOTH<br>9'-6" x 7'-5" tall<br>Velcro compatible<br>Set of four lights<br>Blue Grey<br>Black   |      | 3,240.00         | 4,212.00         |       |  |  |  |
| BLACK UPRIGHT<br>LITERATURE RACK<br>6 pockets for<br>8.5" x 11" material                              |      | 160.00           | 208.00           |       |  |  |  |
| PLEXIGLASS<br>BROCHURE HOLDER<br>9" x 11"<br>Table top Wall mount                                     |      | 46.00            | 59.80            |       |  |  |  |
| ALUMINUM EASEL<br>Fits sign sizes:<br>22" x 28"<br>24" x 36"<br>28" x 44"                             |      | 60.00            | 78.00            |       |  |  |  |
| CHROME<br>SIGN HOLDER<br>22" x 28"                                                                    |      | 140.00           | 182.60           |       |  |  |  |