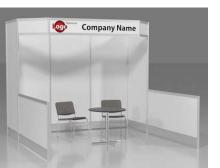

# **RENTAL EXHIBITS**

## 10' x 10' Hardwall Rental Exhibit Booths

All hardwall packages include the below:

- Aluminum structure
- White
- Header(s) block letters black (logo extra)
- 10' x 10' Carpet
- 30" pedestal table (x1)
- Fabric sledbase chairs (x2)

## Package D2 Deluxe

- Base Package plus the below:
- 10" deep shelves (x2)
- 39" x 20" x 39" counter (x1)

\*DISCLAIMER\* Actual products and colors available may vary from the images shown. All products subject to availability