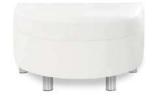

# **RENTAL EXHIBITS**

## 10' x 10' Hardwall Rental Exhibit Booths

All hardwall packages include the below:

- Aluminum structure
- White
- Header(s) block letters black (logo extra)
- 10' x 10' Carpet
- 30" pedestal table (x1)
- Fabric sledbase chairs (x2)