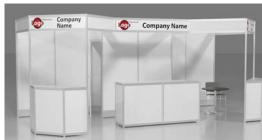

# **RENTAL EXHIBITS**

## 10' x 10' Hardwall Rental Exhibit Booths

All hardwall packages include the below:

- Aluminum structure
- White
- Header(s) block letters black (logo extra)
- 10' x 10' Carpet
- 30" pedestal table (x1)
- Fabric sledbase chairs (x2)

## Package D2 Deluxe

- Base Package plus the below:
- 10" deep shelves (x2)
- 39" x 20" x 39" counter (x1)

\*DISCLAIMER\* Actual products and colors available may vary from the images shown. All products subject to availability