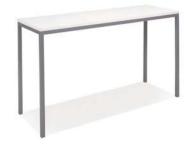

## **Tables**

All tables are available in the below options:

- Unskirted or Skirted
- 30" or 40" height

6' x 2' skirted table

\_\_\_\_\_

• 4', 6', or 8' lengths x 2' widths

8' x 2' skirted table

4' x 2' skirted table