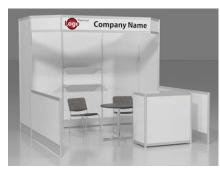

## Package Fl Base

- Straight header (x1)
- Angled header (x2)
- Storage area with
- drape door Front built-in corner counters (x2)

## Package F2 Deluxe

- Base Package plus the below:
- Lockable door for storage area
- 39" x 20" x 39" counter (x2)