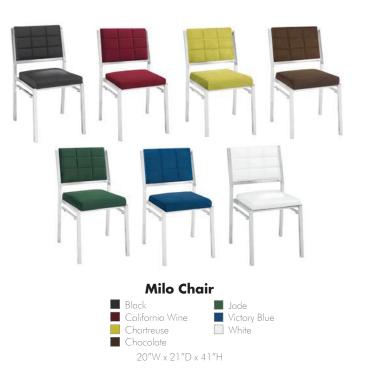

# **TABLES & CHAIRS**

## Chairs

Fabric Sled Base Chair

Fabric Arm Chair

Fabric Highback Stool

\*DISCLAIMER\* Actual products and colors available may vary from the images shown. All products subject to availability

**Do you have questions?** We would be pleased to help. Contact us at: 253 437 0031

## BOOTH#

| CHAIRS                              |      |                  |                  |       |  |  |  |
|-------------------------------------|------|------------------|------------------|-------|--|--|--|
| Description                         | Qty. | Discount<br>Rate | Standard<br>Rate | Total |  |  |  |
| FABRIC SLED BASE<br>CHAIR - GREY    |      | 141.00           | 183.30           |       |  |  |  |
| FABRIC SLED BASE<br>ARMCHAIR - GREY |      | 161.00           | 208.00           |       |  |  |  |
| FABRIC HIGHBACK<br>STOOL - GREY     |      | 218.00           | 283.40           |       |  |  |  |