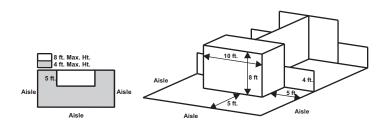

## **PENINSULA END-CAP BOOTH**

An end cap booth is exposed to aisles on three sides and composed of two booths.

Dimensions: End-cap Booths are generally ten feet (10') deep by twenty feet (20') wide. The maximum back wall height of eight feet (8') is allowed only in the rear half of the booth space and within five feet (5') of the two side aisles with a four foot (4') height restriction imposed on all materials in the remaining space forward to the aisle.

An Island Booth is any size booth exposed to aisles on all four sides.

**Dimensions**: An Island Booth is 20'x20' or larger, although it may be configured differently.

**Use of Space**: The entire cubic content of the space may be used up to the maximum allowable height, which is usually sixteen feet (16'), including signage.