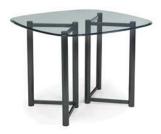

## **Pedestal Tables**

All pedestal tables are available in the below options:

- 30" diameter tops
- 30" or 40" high

40" high pedestal

30" high pedestal

| GREY PEDESTAL<br>TABLE - 30" DIAMETER |        |        |  |
|---------------------------------------|--------|--------|--|
| 30" Table height                      | 199.00 | 258.70 |  |
| 40" Counter height                    | 229.00 | 297.70 |  |