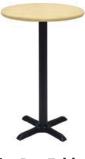

## **Pedestal Tables**

All pedestal tables are available in the below options:

- 30" diameter tops
- 30" or 40" high

40" high pedestal

30" high pedestal