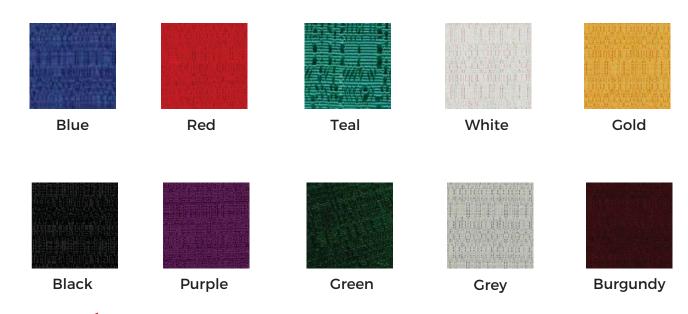

#### COLORED CARPET SELECTIONS

| Description                                               | Discount<br>Rate | Discount Standard<br>Rate Rate |      |  |
|-----------------------------------------------------------|------------------|--------------------------------|------|--|
| Size - 10 ft. X 10 ft.                                    | 330.00           | 429.00                         |      |  |
| 10 ft. X 20 ft.                                           | 660.00           | 858.00                         |      |  |
| 10 ft. X 30 ft.                                           | 990.00           | 1,287.00                       |      |  |
| 10 ft. X 40 ft.                                           | 1,120.00         | 1,716.00                       |      |  |
| Custom cut size.<br>Calculate sq. ft. x price per sq. ft. |                  |                                |      |  |
| Size ft. x ft.                                            |                  |                                |      |  |
| = sq. ft.                                                 | 4.65             | 6.05                           |      |  |
|                                                           | undv 🗆 F         | Purple 🗌 B                     | lack |  |

□ Blue □ Red □ Teal □ Grey □ Burgundy □ Purple □ Black

## **TABLE AND CHAIR RENTAL ORDER FORM & INVOICE**

| TABLES           |                                |                   |      |                  |                  |            |  |
|------------------|--------------------------------|-------------------|------|------------------|------------------|------------|--|
| Descript         | ion                            |                   | Qty. | Discount<br>Rate | Standard<br>Rate | Total      |  |
|                  | TABLES<br>30" HEIGHT           | г                 |      |                  |                  |            |  |
| 8' x             | 2' Skirted                     |                   |      | 230.00           | 299.00           |            |  |
| 6' x             | 2' Skirted                     |                   |      | 204.00           | 266.20           |            |  |
| 4' x             | 4' x 2' Skirted                |                   |      | 181.00           | 235.30           |            |  |
| Fou              | Fourth side of table skirted   |                   |      | 89.00            | 115.70           |            |  |
| Uns              | Unskirted table 🗌 8' 🗌 6' 🔲 4' |                   |      | 100.00           | 130.00           |            |  |
| ☐ Blue<br>☐ Gold | ☐ Red<br>☐ Green               | ☐ Black<br>☐ Grey |      | eal<br>Purple    | Burg             | jundy<br>e |  |

|                                | TABLES<br>40" COUNTE | ER HEIGHT         |        |              |                  |            |
|--------------------------------|----------------------|-------------------|--------|--------------|------------------|------------|
| 4112 <u>8</u> ' x              | 8' x 2' Skirted      |                   |        | 260.00       | 338.00           |            |
| 6' x 2' Skirted                |                      |                   | 230.00 | 299.00       |                  |            |
| 4' x                           | 4' x 2' Skirted      |                   |        | 219.00       | 284.70           |            |
| Fourth side of table skirted   |                      |                   | 125.00 | 162.50       |                  |            |
| Unskirted table 🗌 8' 🗌 6' 🔲 4' |                      |                   | 160.00 | 208.00       |                  |            |
| ☐ Blue<br>☐ Gold               | ☐ Red<br>☐ Green     | ☐ Black<br>☐ Grey |        | eal<br>urple | ☐ Burg<br>☐ Whit | gundy<br>e |