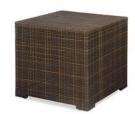

## **SPECIALTY ACCESSORIES RENTAL ORDER FORM & INVOICE**

| DISPLAY UNITS                                                                                         |      |                  |                  |       |  |  |  |
|-------------------------------------------------------------------------------------------------------|------|------------------|------------------|-------|--|--|--|
| Description                                                                                           | Qty. | Discount<br>Rate | Standard<br>Rate | Total |  |  |  |
| FABRIC<br>POSTER BOARD<br>4' x 8' grey fabric<br>covered both sides<br>Horizontal (shown)<br>Vertical |      | 175.00           | 227.50           |       |  |  |  |
| POP-UP BOOTH<br>9'-6" x 7'-5" tall<br>Velcro compatible<br>Set of four lights<br>Blue Grey<br>Black   |      | 3,240.00         | 4,212.00         |       |  |  |  |
| BLACK UPRIGHT<br>LITERATURE RACK<br>6 pockets for<br>8.5" x 11" material                              |      | 160.00           | 208.00           |       |  |  |  |
| PLEXIGLASS<br>BROCHURE HOLDER<br>9" x 11"<br>Table top Wall mount                                     |      | 46.00            | 59.80            |       |  |  |  |
| ALUMINUM EASEL<br>Fits sign sizes:<br>22" x 28"<br>24" x 36"<br>28" x 44"                             |      | 60.00            | 78.00            |       |  |  |  |
| CHROME<br>SIGN HOLDER<br>22" x 28"                                                                    |      | 140.00           | 182.60           |       |  |  |  |