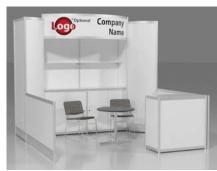

## Package G1 Base

Straight header (x1)
39" x 20" x 39" builtin counter (x1)

## Package G2 Deluxe

- Base Package plus the below:
- 10" deep shelves (x4)