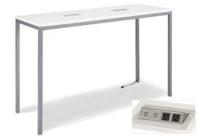

# **TABLES & CHAIRS**

## **Tables**

All tables are available in the below options:

- Unskirted or Skirted
- 30" or 40" height

6' x 2' skirted table

\_\_\_\_\_

• 4', 6', or 8' lengths x 2' widths

8' x 2' skirted table

4' x 2' skirted table

## **Pedestal Tables**

All pedestal tables are available in the below options:

- 30" diameter tops
- 30" or 40" high

40" high pedestal

30" high pedestal