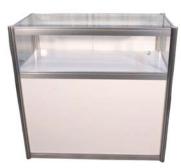

# CABINETS

## **Straight Cabinets**

All straight cabinets come with sliding doors. Optional Upgrades noted below:

Lock for doors

- Lighting
   \*Jewelry Case or Show Case
- Branding graphic panels

Cabinet "A" I meter cabinet with doors 39" long x 20" deep x 40" high