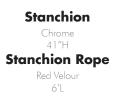

| COMPLEMENTS (Also see Specialty Accessories Form) |                               |                  |                  |       |  |  |  |  |
|---------------------------------------------------|-------------------------------|------------------|------------------|-------|--|--|--|--|
| Quantity                                          | Description                   | Discount<br>Rate | Standard<br>Rate | Total |  |  |  |  |
|                                                   | Waste basket                  | 32.40            | 42.00            |       |  |  |  |  |
|                                                   | Chrome coat tree              | 120.00           | 156.00           |       |  |  |  |  |
|                                                   | Aluminum easel                | 60.00            | 78.00            |       |  |  |  |  |
|                                                   | Chrome sign holder 22" X 28"  | 140.00           | 182.60           |       |  |  |  |  |
|                                                   | Chrome stanchions             | 35.00            | 45.50            |       |  |  |  |  |
|                                                   | Velvet stanchion ropes - blue | 35.00            | 45.50            |       |  |  |  |  |