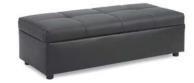

## **SPECIALTY ACCESSORIES RENTAL ORDER FORM & INVOICE**

| DISPLAY UNITS                                                                                         |      |                  |                  |       |  |  |  |
|-------------------------------------------------------------------------------------------------------|------|------------------|------------------|-------|--|--|--|
| Description                                                                                           | Qty. | Discount<br>Rate | Standard<br>Rate | Total |  |  |  |
| FABRIC<br>POSTER BOARD<br>4' x 8' grey fabric<br>covered both sides<br>Horizontal (shown)<br>Vertical |      | 175.00           | 227.50           |       |  |  |  |
| POP-UP BOOTH<br>9'-6" x 7'-5" tall<br>Velcro compatible<br>Set of four lights<br>Blue Grey<br>Black   |      | 3,240.00         | 4,212.00         |       |  |  |  |
| BLACK UPRIGHT<br>LITERATURE RACK<br>6 pockets for<br>8.5" x 11" material                              |      | 160.00           | 208.00           |       |  |  |  |
| PLEXIGLASS<br>BROCHURE HOLDER<br>9" x 11"<br>Table top Wall mount                                     |      | 46.00            | 59.80            |       |  |  |  |
| ALUMINUM EASEL<br>Fits sign sizes:<br>22" x 28"<br>24" x 36"<br>28" x 44"                             |      | 60.00            | 78.00            |       |  |  |  |
| CHROME<br>SIGN HOLDER<br>22" x 28"                                                                    |      | 140.00           | 182.60           |       |  |  |  |