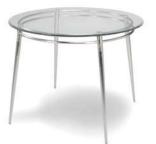

## **Pedestal Tables**

All pedestal tables are available in the below options:

- 30" diameter tops
- 30" or 40" high

40" high pedestal

30" high pedestal

| GREY PEDESTAL<br>TABLE - 30" DIAMETER |        |        |  |
|---------------------------------------|--------|--------|--|
| 30" Table height                      | 199.00 | 258.70 |  |
| 40" Counter height                    | 229.00 | 297.70 |  |