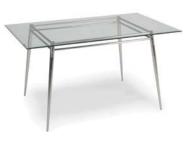

## **Tables**

All tables are available in the below options:

- Unskirted or Skirted
- 30" or 40" height

6' x 2' skirted table

\_\_\_\_\_

• 4', 6', or 8' lengths x 2' widths

8' x 2' skirted table

4' x 2' skirted table

## **TABLE AND CHAIR RENTAL ORDER FORM & INVOICE**

| TABLES           |                                |                   |      |                  |                  |            |  |
|------------------|--------------------------------|-------------------|------|------------------|------------------|------------|--|
| Descript         | ion                            |                   | Qty. | Discount<br>Rate | Standard<br>Rate | Total      |  |
|                  | TABLES<br>30" HEIGHT           | г                 |      |                  |                  |            |  |
| 8' x             | 2' Skirted                     |                   |      | 230.00           | 299.00           |            |  |
| 6' x             | 2' Skirted                     |                   |      | 204.00           | 266.20           |            |  |
| 4' x             | 4' x 2' Skirted                |                   |      | 181.00           | 235.30           |            |  |
| Fou              | Fourth side of table skirted   |                   |      | 89.00            | 115.70           |            |  |
| Uns              | Unskirted table 🗌 8' 🗌 6' 🔲 4' |                   |      | 100.00           | 130.00           |            |  |
| ☐ Blue<br>☐ Gold | ☐ Red<br>☐ Green               | ☐ Black<br>☐ Grey |      | eal<br>Purple    | Burg             | jundy<br>e |  |

|                                | TABLES<br>40" COUNTE | ER HEIGHT         |        |              |                  |            |
|--------------------------------|----------------------|-------------------|--------|--------------|------------------|------------|
| 4112 <u>8</u> ' x              | 8' x 2' Skirted      |                   |        | 260.00       | 338.00           |            |
| 6' x 2' Skirted                |                      |                   | 230.00 | 299.00       |                  |            |
| 4' x                           | 4' x 2' Skirted      |                   |        | 219.00       | 284.70           |            |
| Fourth side of table skirted   |                      |                   | 125.00 | 162.50       |                  |            |
| Unskirted table 🗌 8' 🗌 6' 🔲 4' |                      |                   | 160.00 | 208.00       |                  |            |
| ☐ Blue<br>☐ Gold               | ☐ Red<br>☐ Green     | ☐ Black<br>☐ Grey |        | eal<br>urple | ☐ Burg<br>☐ Whit | gundy<br>e |