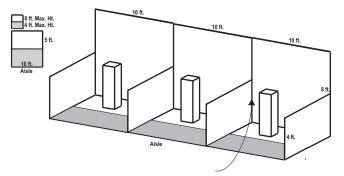

#### **STANDARD BOOTH**

Linear Booths have only one side exposed to an aisle and are generally arranged in a series along a straight line. They are also called "in-line" booths.

**Dimensions:** Linear Booths are most commonly ten feet (10') wide and ten feet (10') deep, i.e. 10'x10'. A maximum back wall height limitation of height feet (8') is generally specified.

**Use of Space**: Regardless of the number of Linear Booths utilized, (e.g. 10'x20', 10'x30', 10'x40', etc.) Display materials should be arranged in such a manner so as not to obstruct sight lines of neighboring exhibitors.

The maximum height of eight feet (8') is allowed only in the rear half of the booth space, with a four-foot (4') height restriction imposed on all materials in the remaining space forward to the aisle.

One or more standard 10'x10' units In a straight line. **Note:** Booth drape is set at 8 ft max.

Display fixtures over 4 ft high must be confined to that area that is at least 5 ft from the aisle line.