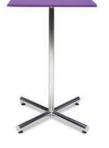

## **Pedestal Tables**

All pedestal tables are available in the below options:

- 30" diameter tops
- 30" or 40" high

40" high pedestal

30" high pedestal