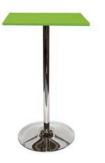

## **Pedestal Tables**

All pedestal tables are available in the below options:

- 30" diameter tops
- 30" or 40" high

40" high pedestal

30" high pedestal