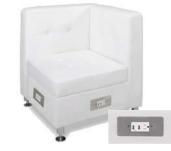

# **RENTAL EXHIBITS**

## 10' x 10' Hardwall Rental Exhibit Booths

All hardwall packages include the below:

- Aluminum structure
- White
- Header(s) block letters black (logo extra)
- 10' x 10' Carpet
- 30" pedestal table (x1)
- Fabric sledbase chairs (x2)

## Package B2 Deluxe

- Base Package plus the . below:
- **Enclosed corner counter** •
- 10" deep shelves (x2)