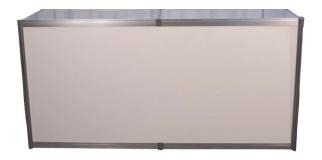

# CABINETS

**Cabinet "B"** 1 meter Jewelry Case with doors 39" long x 20" deep x 40" high

Cabinet "C" 1 meter Show Case with doors 39" long x 20" deep x 40" high

Cabinet "D" 2 meter cabinet with doors 80" long x 20" deep x 40" high