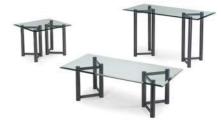

# **TABLES & CHAIRS**

## **Tables**

All tables are available in the below options:

- Unskirted or Skirted
- 30" or 40" height

6' x 2' skirted table

\_\_\_\_\_

• 4', 6', or 8' lengths x 2' widths

8' x 2' skirted table

4' x 2' skirted table

## **Pedestal Tables**

All pedestal tables are available in the below options:

- 30" diameter tops
- 30" or 40" high

40" high pedestal

30" high pedestal

## Chairs

Fabric Sled Base Chair

Fabric Arm Chair

Fabric Highback Stool

\*DISCLAIMER\* Actual products and colors available may vary from the images shown. All products subject to availability

**Do you have questions?** We would be pleased to help. Contact us at: 253 437 0031