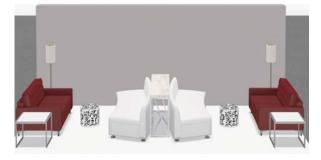

# **TABLES & CHAIRS**

## **Tables**

All tables are available in the below options:

- Unskirted or Skirted
- 30" or 40" height

6' x 2' skirted table

\_\_\_\_\_

• 4', 6', or 8' lengths x 2' widths

8' x 2' skirted table

4' x 2' skirted table

## **Pedestal Tables**

All pedestal tables are available in the below options:

- 30" diameter tops
- 30" or 40" high

40" high pedestal

30" high pedestal

## Chairs

Fabric Sled Base Chair

Fabric Arm Chair

Fabric Highback Stool

\*DISCLAIMER\* Actual products and colors available may vary from the images shown. All products subject to availability

**Do you have questions?** We would be pleased to help. Contact us at: 253 437 0031