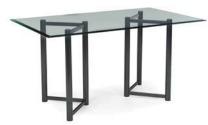

## **Tables**

All tables are available in the below options:

- Unskirted or Skirted
- 30" or 40" height

6' x 2' skirted table

\_\_\_\_\_

• 4', 6', or 8' lengths x 2' widths

8' x 2' skirted table

4' x 2' skirted table

## **TABLE AND CHAIR RENTAL ORDER FORM & INVOICE**

| TABLES           |                                |                   |      |                  |                  |            |  |
|------------------|--------------------------------|-------------------|------|------------------|------------------|------------|--|
| Descript         | ion                            |                   | Qty. | Discount<br>Rate | Standard<br>Rate | Total      |  |
|                  | TABLES<br>30" HEIGHT           | г                 |      |                  |                  |            |  |
| 8' x             | 2' Skirted                     |                   |      | 230.00           | 299.00           |            |  |
| 6' x             | 2' Skirted                     |                   |      | 204.00           | 266.20           |            |  |
| 4' x             | 4' x 2' Skirted                |                   |      | 181.00           | 235.30           |            |  |
| Fou              | Fourth side of table skirted   |                   |      | 89.00            | 115.70           |            |  |
| Uns              | Unskirted table 🗌 8' 🗌 6' 🔲 4' |                   |      | 100.00           | 130.00           |            |  |
| ☐ Blue<br>☐ Gold | ☐ Red<br>☐ Green               | ☐ Black<br>☐ Grey |      | eal<br>Purple    | Burg             | jundy<br>e |  |

|                                | TABLES<br>40" COUNTE | ER HEIGHT         |        |              |                  |            |
|--------------------------------|----------------------|-------------------|--------|--------------|------------------|------------|
| 4112 <u>8</u> ' x              | 8' x 2' Skirted      |                   |        | 260.00       | 338.00           |            |
| 6' x 2' Skirted                |                      |                   | 230.00 | 299.00       |                  |            |
| 4' x                           | 4' x 2' Skirted      |                   |        | 219.00       | 284.70           |            |
| Fourth side of table skirted   |                      |                   | 125.00 | 162.50       |                  |            |
| Unskirted table 🗌 8' 🗌 6' 🔲 4' |                      |                   | 160.00 | 208.00       |                  |            |
| ☐ Blue<br>☐ Gold               | ☐ Red<br>☐ Green     | ☐ Black<br>☐ Grey |        | eal<br>urple | ☐ Burg<br>☐ Whit | gundy<br>e |