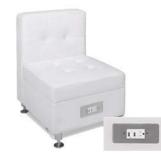

# **RENTAL EXHIBITS**

## 10' x 10' Hardwall Rental Exhibit Booths

All hardwall packages include the below:

- Aluminum structure
- White
- Header(s) block letters black (logo extra)
- 10' x 10' Carpet
- 30" pedestal table (x1)
- Fabric sledbase chairs (x2)