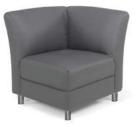

## **SPECIALTY ACCESSORIES RENTAL ORDER FORM & INVOICE**

| DISPLAY UNITS                                                                                         |      |                  |                  |       |  |  |  |
|-------------------------------------------------------------------------------------------------------|------|------------------|------------------|-------|--|--|--|
| Description                                                                                           | Qty. | Discount<br>Rate | Standard<br>Rate | Total |  |  |  |
| FABRIC<br>POSTER BOARD<br>4' x 8' grey fabric<br>covered both sides<br>Horizontal (shown)<br>Vertical |      | 175.00           | 227.50           |       |  |  |  |
| POP-UP BOOTH<br>9'-6" x 7'-5" tall<br>Velcro compatible<br>Set of four lights<br>Blue Grey<br>Black   |      | 3,240.00         | 4,212.00         |       |  |  |  |
| BLACK UPRIGHT<br>LITERATURE RACK<br>6 pockets for<br>8.5" x 11" material                              |      | 160.00           | 208.00           |       |  |  |  |
| PLEXIGLASS<br>BROCHURE HOLDER<br>9" x 11"<br>Table top Wall mount                                     |      | 46.00            | 59.80            |       |  |  |  |
| ALUMINUM EASEL<br>Fits sign sizes:<br>22" x 28"<br>24" x 36"<br>28" x 44"                             |      | 60.00            | 78.00            |       |  |  |  |
| CHROME<br>SIGN HOLDER<br>22" x 28"                                                                    |      | 140.00           | 182.60           |       |  |  |  |