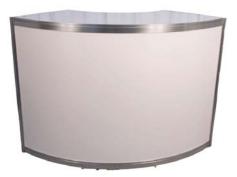

# CABINETS

## **Curved Cabinets**

**Optional Upgrades noted below:** 

Lock for doors

Branding - graphic panels

Cabinet "E" 1 meter curved cabinet 61" long x 20" deep x 40" high

Cabinet "F" 1 meter curved cabinet with door 61" long x 20" deep x 40" high \*\*Same as cabinet "E" but with door