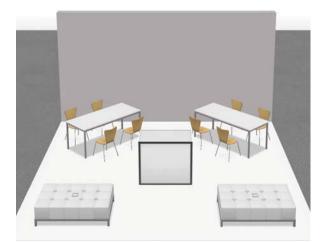

# **RENTAL EXHIBITS**

## 10' x 10' Hardwall Rental Exhibit Booths

All hardwall packages include the below:

- Aluminum structure
- White
- Header(s) block letters black (logo extra)
- 10' x 10' Carpet
- 30" pedestal table (x1)
- Fabric sledbase chairs (x2)