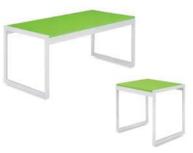

## **Tables**

All tables are available in the below options:

- Unskirted or Skirted
- 30" or 40" height

6' x 2' skirted table

\_\_\_\_\_

• 4', 6', or 8' lengths x 2' widths

8' x 2' skirted table

4' x 2' skirted table