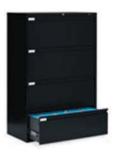

# CABINETS

## **Straight Cabinets**

All straight cabinets come with sliding doors. Optional Upgrades noted below:

Lock for doors

- Lighting
   \*Jewelry Case or Show Case
- Branding graphic panels

Cabinet "A" I meter cabinet with doors 39" long x 20" deep x 40" high

**Cabinet "B"** 1 meter Jewelry Case with doors 39" long x 20" deep x 40" high

Cabinet "C" 1 meter Show Case with doors 39" long x 20" deep x 40" high

Cabinet "D" 2 meter cabinet with doors 80" long x 20" deep x 40" high

## **Curved Cabinets**

**Optional Upgrades noted below:** 

Lock for doors

Branding - graphic panels

Cabinet "E" 1 meter curved cabinet 61" long x 20" deep x 40" high

Cabinet "F" 1 meter curved cabinet with door 61" long x 20" deep x 40" high \*\*Same as cabinet "E" but with door