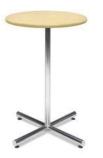

## **Pedestal Tables**

All pedestal tables are available in the below options:

- 30" diameter tops
- 30" or 40" high

40" high pedestal

30" high pedestal