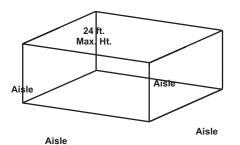

An Island Booth is any size booth exposed to aisles on all four sides.

**Dimensions**: An Island Booth is 20'x20' or larger, although it may be configured differently.

**Use of Space**: The entire cubic content of the space may be used up to the maximum allowable height, which is usually sixteen feet (16'), including signage.

Please note that the ceiling height in the Exhibit Hall is 36 feet.