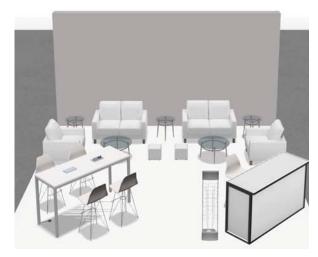

# **RENTAL EXHIBITS**

## 10' x 10' Hardwall Rental Exhibit Booths

All hardwall packages include the below:

- Aluminum structure
- White
- Header(s) block letters black (logo extra)
- 10' x 10' Carpet
- 30" pedestal table (x1)
- Fabric sledbase chairs (x2)