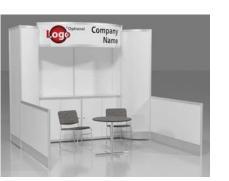

## 10' x 20' Hardwall Rental Exhibit Booths

All hardwall packages include the below:

- Aluminum structure
- White
- Header(s) block letters black (logo extra)
- 10' x 20' Carpet
- 30" pedestal table (x1)
- Fabric sledbase chairs (x2)

#### Package E2 Deluxe

- Base Package plus the below:
- 10" deep shelves (x2)
- 39" x 20" x 39" counter (x1)