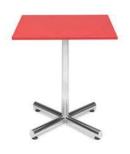

## **Pedestal Tables**

All pedestal tables are available in the below options:

- 30" diameter tops
- 30" or 40" high

40" high pedestal

30" high pedestal