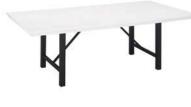

## **Tables**

All tables are available in the below options:

- Unskirted or Skirted
- 30" or 40" height

6' x 2' skirted table

\_\_\_\_\_

• 4', 6', or 8' lengths x 2' widths

8' x 2' skirted table

4' x 2' skirted table