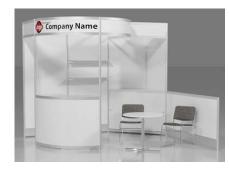

# **RENTAL EXHIBITS**

## Package C1 Base

Oversized header - block letters black (logo extra) 20" x 39" x 39" high built-in counters on backwall (x2)

## Package C2 Deluxe

- Base Package plus the below:
- 10" deep shelves (x2)
- 39" x 20" x 39" counter (x1)