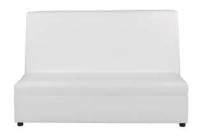

# **RENTAL EXHIBITS**

## 10' x 10' Hardwall Rental Exhibit Booths

All hardwall packages include the below:

- Aluminum structure
- White
- Header(s) block letters black (logo extra)
- 10' x 10' Carpet
- 30" pedestal table (x1)
- Fabric sledbase chairs (x2)