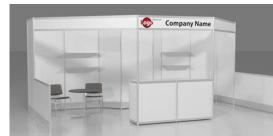

# **RENTAL EXHIBITS**

## 10' x 10' Hardwall Rental Exhibit Booths

All hardwall packages include the below:

- Aluminum structure
- White
- Header(s) block letters black (logo extra)
- 10' x 10' Carpet
- 30" pedestal table (x1)
- Fabric sledbase chairs (x2)

## Package A2 Deluxe

- Base Package plus the • below:
- 10" deep shelves (x2)
- 39" x 20" x 39" counter (x1)