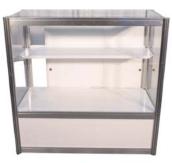

# CABINETS

**Cabinet "B"** 1 meter Jewelry Case with doors 39" long x 20" deep x 40" high

Cabinet "C" 1 meter Show Case with doors 39" long x 20" deep x 40" high

Cabinet "D" 2 meter cabinet with doors 80" long x 20" deep x 40" high