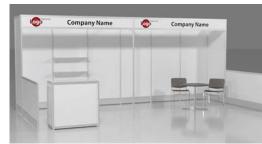

# **RENTAL EXHIBITS**

## 10' x 10' Hardwall Rental Exhibit Booths

All hardwall packages include the below:

- Aluminum structure
- White
- Header(s) block letters black (logo extra)
- 10' x 10' Carpet
- 30" pedestal table (x1)
- Fabric sledbase chairs (x2)

## Package B1 Base

- Curved header block letters black (logo extra)
- Curved front display counter

## Package B2 Deluxe

- Base Package plus the . below:
- **Enclosed corner counter** •
- 10" deep shelves (x2)