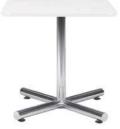

## **Pedestal Tables**

All pedestal tables are available in the below options:

- 30" diameter tops
- 30" or 40" high

40" high pedestal

30" high pedestal