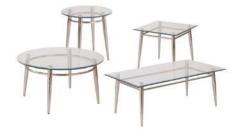

# **RENTAL EXHIBITS**

## 10' x 10' Hardwall Rental Exhibit Booths

All hardwall packages include the below:

- Aluminum structure
- White
- Header(s) block letters black (logo extra)
- 10' x 10' Carpet
- 30" pedestal table (x1)
- Fabric sledbase chairs (x2)

#### Package A1 Base

## Package A2 Deluxe

- Base Package plus the • below:
- 10" deep shelves (x2)
- 39" x 20" x 39" counter (x1)

## Package B1 Base

- Curved header block letters black (logo extra)
- Curved front display counter

## Package B2 Deluxe

- Base Package plus the . below:
- **Enclosed corner counter** •
- 10" deep shelves (x2)

## Package C1 Base

Oversized header - block letters black (logo extra) 20" x 39" x 39" high built-in counters on backwall (x2)

## Package C2 Deluxe

- Base Package plus the below:
- 10" deep shelves (x2)
- 39" x 20" x 39" counter (x1)

## Package D2 Deluxe

- Base Package plus the below:
- 10" deep shelves (x2)
- 39" x 20" x 39" counter (x1)

\*DISCLAIMER\* Actual products and colors available may vary from the images shown. All products subject to availability