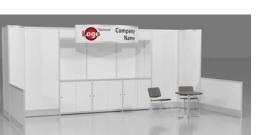

# **RENTAL EXHIBITS**

## 10' x 10' Hardwall Rental Exhibit Booths

All hardwall packages include the below:

- Aluminum structure
- White
- Header(s) block letters black (logo extra)
- 10' x 10' Carpet
- 30" pedestal table (x1)
- Fabric sledbase chairs (x2)

## Package C1 Base

Oversized header - block letters black (logo extra) 20" x 39" x 39" high built-in counters on backwall (x2)