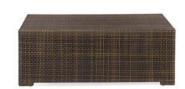

## **SPECIALTY ACCESSORIES RENTAL ORDER FORM & INVOICE**

| DISPLAY UNITS                                                                                         |      |                  |                  |       |  |  |  |
|-------------------------------------------------------------------------------------------------------|------|------------------|------------------|-------|--|--|--|
| Description                                                                                           | Qty. | Discount<br>Rate | Standard<br>Rate | Total |  |  |  |
| FABRIC<br>POSTER BOARD<br>4' x 8' grey fabric<br>covered both sides<br>Horizontal (shown)<br>Vertical |      | 175.00           | 227.50           |       |  |  |  |
| POP-UP BOOTH<br>9'-6" x 7'-5" tall<br>Velcro compatible<br>Set of four lights<br>Blue Grey<br>Black   |      | 3,240.00         | 4,212.00         |       |  |  |  |
| BLACK UPRIGHT<br>LITERATURE RACK<br>6 pockets for<br>8.5" x 11" material                              |      | 160.00           | 208.00           |       |  |  |  |
| PLEXIGLASS<br>BROCHURE HOLDER<br>9" x 11"<br>Table top Wall mount                                     |      | 46.00            | 59.80            |       |  |  |  |
| ALUMINUM EASEL<br>Fits sign sizes:<br>22" x 28"<br>24" x 36"<br>28" x 44"                             |      | 60.00            | 78.00            |       |  |  |  |
| CHROME<br>SIGN HOLDER<br>22" x 28"                                                                    |      | 140.00           | 182.60           |       |  |  |  |