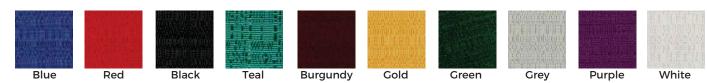

## Skirt color options

## **TABLE AND CHAIR RENTAL ORDER FORM & INVOICE**

| TABLES           |                                |                   |      |                  |                  |            |  |
|------------------|--------------------------------|-------------------|------|------------------|------------------|------------|--|
| Descript         | ion                            |                   | Qty. | Discount<br>Rate | Standard<br>Rate | Total      |  |
|                  | TABLES<br>30" HEIGHT           | г                 |      |                  |                  |            |  |
| 8' x             | 2' Skirted                     |                   |      | 230.00           | 299.00           |            |  |
| 6' x             | 2' Skirted                     |                   |      | 204.00           | 266.20           |            |  |
| 4' x             | 4' x 2' Skirted                |                   |      | 181.00           | 235.30           |            |  |
| Fou              | Fourth side of table skirted   |                   |      | 89.00            | 115.70           |            |  |
| Uns              | Unskirted table 🗌 8' 🗌 6' 🔲 4' |                   |      | 100.00           | 130.00           |            |  |
| ☐ Blue<br>☐ Gold | ☐ Red<br>☐ Green               | ☐ Black<br>☐ Grey |      | eal<br>Purple    | Burg             | jundy<br>e |  |

|                                | TABLES<br>40" COUNTE | ER HEIGHT         |        |              |                  |            |
|--------------------------------|----------------------|-------------------|--------|--------------|------------------|------------|
| 4112 <u>8</u> ' x              | 8' x 2' Skirted      |                   |        | 260.00       | 338.00           |            |
| 6' x 2' Skirted                |                      |                   | 230.00 | 299.00       |                  |            |
| 4' x                           | 4' x 2' Skirted      |                   |        | 219.00       | 284.70           |            |
| Fourth side of table skirted   |                      |                   | 125.00 | 162.50       |                  |            |
| Unskirted table 🗌 8' 🗌 6' 🔲 4' |                      |                   | 160.00 | 208.00       |                  |            |
| ☐ Blue<br>☐ Gold               | ☐ Red<br>☐ Green     | ☐ Black<br>☐ Grey |        | eal<br>urple | ☐ Burg<br>☐ Whit | gundy<br>e |