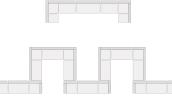

## **PENINSULA END-CAP BOOTH**

An end cap booth is exposed to aisles on three sides and composed of two booths.

Dimensions: End-cap Booths are generally ten feet (10') deep by twenty feet (20') wide. The maximum back wall height of eight feet (8') is allowed only in the rear half of the booth space and within five feet (5') of the two side aisles with a four foot (4') height restriction imposed on all materials in the remaining space forward to the aisle.

## HANGING SIGN BOOTH

An exhibit component suspended above an exhibit of four or more standard units back-to-back with an aisle on at least three sides for the purpose of displaying graphics or identification.

An Island Booth is any size booth exposed to aisles on all four sides.

**Dimensions**: An Island Booth is 20'x20' or larger, although it may be configured differently.

**Use of Space**: The entire cubic content of the space may be used up to the maximum allowable height, which is usually sixteen feet (16'), including signage.