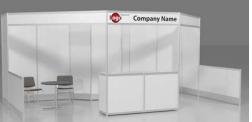

# **RENTAL EXHIBITS**

## 10' x 10' Hardwall Rental Exhibit Booths

All hardwall packages include the below:

- Aluminum structure
- White
- Header(s) block letters black (logo extra)
- 10' x 10' Carpet
- 30" pedestal table (x1)
- Fabric sledbase chairs (x2)

#### Package A1 Base