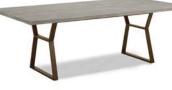

# **RENTAL EXHIBITS**

## 10' x 10' Hardwall Rental Exhibit Booths

All hardwall packages include the below:

- Aluminum structure
- White
- Header(s) block letters black (logo extra)
- 10' x 10' Carpet
- 30" pedestal table (x1)
- Fabric sledbase chairs (x2)

#### Package A1 Base