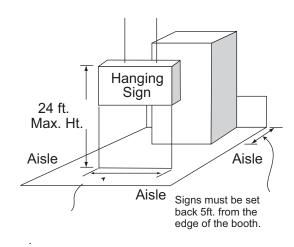

## HANGING SIGN BOOTH

An exhibit component suspended above an exhibit of four or more standard units back-to-back with an aisle on at least three sides for the purpose of displaying graphics or identification.