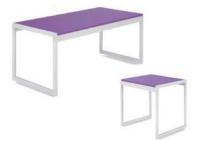

## **Tables**

All tables are available in the below options:

- Unskirted or Skirted
- 30" or 40" height

6' x 2' skirted table

\_\_\_\_\_

• 4', 6', or 8' lengths x 2' widths

8' x 2' skirted table

4' x 2' skirted table