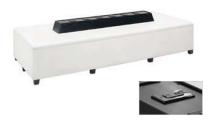

# **RENTAL EXHIBITS**

## 10' x 10' Hardwall Rental Exhibit Booths

All hardwall packages include the below:

- Aluminum structure
- White
- Header(s) block letters black (logo extra)
- 10' x 10' Carpet
- 30" pedestal table (x1)
- Fabric sledbase chairs (x2)

#### Package A1 Base