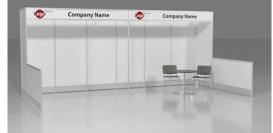

# **RENTAL EXHIBITS**

## 10' x 10' Hardwall Rental Exhibit Booths

All hardwall packages include the below:

- Aluminum structure
- White
- Header(s) block letters black (logo extra)
- 10' x 10' Carpet
- 30" pedestal table (x1)
- Fabric sledbase chairs (x2)